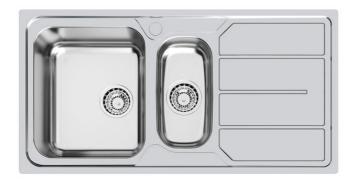

# **Sink S1000**

Bowl on the left Kitchen Sinks Code: 1197 162

### **DETAILS**

| Edge/Installation Type | Standard (8 mm Edge)                                            |
|------------------------|-----------------------------------------------------------------|
| Finish                 | Foster brushed                                                  |
| Material               | AISI 304 stainless steel                                        |
| Texture                | Foster brushed                                                  |
| Base                   | 60-80 cm                                                        |
| Dimensions             | 970x500 mm                                                      |
| Standard fittings      | Fixing hooks, gasket, drain, overflow and siphon, boxed packing |
| Mixer holes            | 1 standard hole - 2nd hole on request                           |
| Built-in hole          | 950x480 mm                                                      |
|                        |                                                                 |

| Drainer                   | Yes                                                                                                                                                                                                                                                    |
|---------------------------|--------------------------------------------------------------------------------------------------------------------------------------------------------------------------------------------------------------------------------------------------------|
| Width                     | 97 cm                                                                                                                                                                                                                                                  |
| Bowl dimension            | 340x400 + 170x340mm                                                                                                                                                                                                                                    |
| Number of bowls           | 2 bowls                                                                                                                                                                                                                                                |
| Waste fitting             | 3,5" drain                                                                                                                                                                                                                                             |
| FEATURES                  |                                                                                                                                                                                                                                                        |
| 2nd / 3rd hole availaible | The sink can be customized with the execution on request of additional holes, usable for double-hole mixers, for remote controlled drains or for the installation of soap dispensers. The positions are marked on the drawings with dotted line holes. |
| Added value               | Foster uses steel thicknesses higher than those used on average by other manufacturers. This is how, thanks to our long experience, we know how to make sinks of superior quality and with a better resistance to aging.                               |
| Basket 3,5" waste fitting | The drain is equipped with a large 3.5" drain, with the practical basket cap that prevents the discharge of solid parts.                                                                                                                               |
| Sliding brackets          |                                                                                                                                                                                                                                                        |